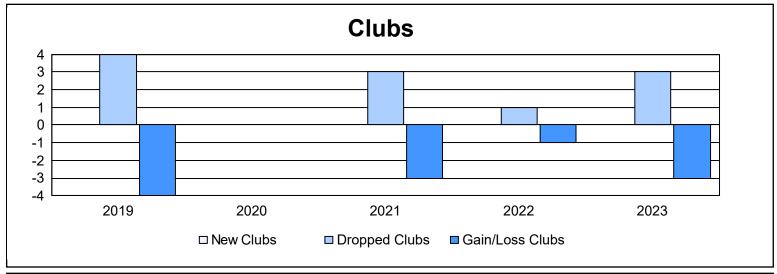

District 13 OH4 As of June 2023 Cumulative

| Year      | New<br>Clubs | Dropped<br>Clubs | Gain/<br>Loss<br>Clubs | New<br>Members | Charter<br>Members | Reinstate<br>Members | Transfer<br>Members | Total<br>Member<br>Added | Total<br>Members<br>Dropped | Gain/<br>Loss<br>Members |
|-----------|--------------|------------------|------------------------|----------------|--------------------|----------------------|---------------------|--------------------------|-----------------------------|--------------------------|
| 2018-2019 | 0            | 4                | -4                     | 116            | 0                  | 3                    | 3                   | 122                      | 203                         | -81                      |
| 2019-2020 | 0            | 0                | 0                      | 81             | 0                  | 6                    | 16                  | 103                      | 157                         | -54                      |
| 2020-2021 | 0            | 3                | -3                     | 75             | 3                  | 12                   | 5                   | 95                       | 213                         | -118                     |
| 2021-2022 | 0            | 1                | -1                     | 138            | 0                  | 6                    | 10                  | 154                      | 161                         | -7                       |
| 2022-2023 | 0            | 3                | -3                     | 109            | 5                  | 10                   | 16                  | 140                      | 226                         | -86                      |
| Average   | 0            | 2                | -2                     | 104            | 2                  | 7                    | 10                  | 123                      | 192                         | -69                      |